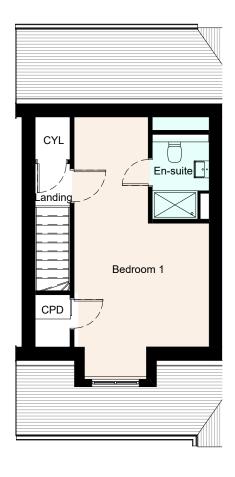

Ground floor First Floor

| Room Dimensions - Plot 8 |            |           |             |            |  |  |
|--------------------------|------------|-----------|-------------|------------|--|--|
| Room                     | Length (m) | Width (m) | Length (ft) | Width (ft) |  |  |
|                          |            |           |             |            |  |  |
| Kitchen                  | 2.43 m     | 3.93 m    | 8' - 0"     | 12' - 11"  |  |  |
| Living/Dining Room       | 4.58 m     | 5.92 m    | 15' - 0"    | 19' - 5"   |  |  |
| Bedroom 2                | 3.78 m     | 4.58 m    | 12' - 5"    | 15' - 0"   |  |  |
| Bedroom 3                | 2.72 m     | 4.57 m    | 8' - 11"    | 15' - 0"   |  |  |
| Bedroom 1                | 6.15 m     | 3.55 m    | 20' - 2"    | 11' - 8"   |  |  |

| Area Schedule   | e (GIA) - Plot 8 |  |
|-----------------|------------------|--|
| Area            | Area (sqft)      |  |
|                 |                  |  |
| P8 Ground Floor |                  |  |
| 54 m²           | 581 ft²          |  |
| P8 First Floor  |                  |  |
| 14 m²           | 469 ft²          |  |
| P8 Second Floor |                  |  |
| 24 m²           | 259 ft²          |  |
|                 |                  |  |

Second Floor

The Orchards, Great Kimble, Bucks

Drawing Tittle
Marketing Plan - Plot 8

Scale
1:100 @ A4

Status

**INFORMATION** 

| C1 05.10.22<br>P1 26.08.22 |                  | Construction Issue<br>Preliminary Issue | SN<br>SN                                                                                                                            | JB<br>JB                                         |
|----------------------------|------------------|-----------------------------------------|-------------------------------------------------------------------------------------------------------------------------------------|--------------------------------------------------|
| Rev Date                   | Revision Details | Dr                                      | Ch                                                                                                                                  |                                                  |
|                            |                  | T 01903 248777 E suss<br>Bristol: W     | 64-68 Brighton F<br>West Sussex, BN11<br>sex@ecearchitecture<br>estworks, Beacon To<br>n Street, Bristol, BS1<br>istol@ecewestworks | OBL<br>com<br>Road,<br>2EN<br>com<br>wer,<br>4XE |