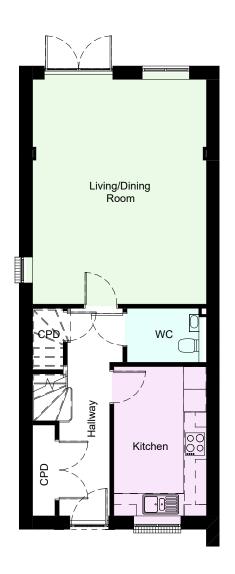

Ground floor First Floor

| Room Dimensions - Plot 8 |            |           |             |            |  |  |
|--------------------------|------------|-----------|-------------|------------|--|--|
| Room                     | Length (m) | Width (m) | Length (ft) | Width (ft) |  |  |
|                          |            |           |             |            |  |  |
| Kitchen                  | 2.43 m     | 3.93 m    | 8' - 0"     | 12' - 11"  |  |  |
| Living/Dining Room       | 4.58 m     | 5.92 m    | 15' - 0"    | 19' - 5"   |  |  |
| Bedroom 2                | 3.78 m     | 4.58 m    | 12' - 5"    | 15' - 0"   |  |  |
| Bedroom 3                | 2.72 m     | 4.57 m    | 8' - 11"    | 15' - 0"   |  |  |
| Bedroom 1                | 6.15 m     | 3.55 m    | 20' - 2"    | 11' - 8"   |  |  |

| Area Schedule   | e (GIA) - Plot 8 |  |
|-----------------|------------------|--|
| Area            | Area (sqft)      |  |
|                 |                  |  |
| P8 Ground Floor |                  |  |
| 54 m²           | 581 ft²          |  |
| P8 First Floor  |                  |  |
| 14 m²           | 469 ft²          |  |
| P8 Second Floor |                  |  |
| 24 m²           | 259 ft²          |  |
|                 |                  |  |