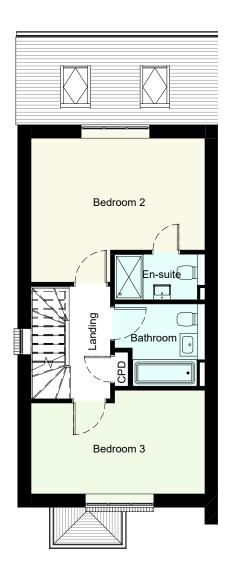

Ground floor First Floor

| Room Dimensions - Plot 8 |            |           |             |            |  |  |
|--------------------------|------------|-----------|-------------|------------|--|--|
| Room                     | Length (m) | Width (m) | Length (ft) | Width (ft) |  |  |
|                          |            |           |             |            |  |  |
| Kitchen                  | 2.43 m     | 3.93 m    | 8' - 0"     | 12' - 11"  |  |  |
| Living/Dining Room       | 4.58 m     | 5.92 m    | 15' - 0"    | 19' - 5"   |  |  |
| Bedroom 2                | 3.78 m     | 4.58 m    | 12' - 5"    | 15' - 0"   |  |  |
| Bedroom 3                | 2.72 m     | 4.57 m    | 8' - 11"    | 15' - 0"   |  |  |
| Bedroom 1                | 6.15 m     | 3.55 m    | 20' - 2"    | 11' - 8"   |  |  |

| Area Schedule   | e (GIA) - Plot 8 |  |
|-----------------|------------------|--|
| Area            | Area (sqft)      |  |
|                 |                  |  |
| P8 Ground Floor |                  |  |
| 54 m²           | 581 ft²          |  |
| P8 First Floor  |                  |  |
| 14 m²           | 469 ft²          |  |
| P8 Second Floor |                  |  |
| 24 m²           | 259 ft²          |  |
|                 |                  |  |