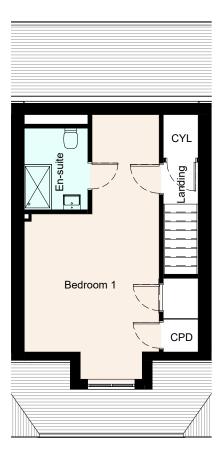

Ground floor First Floor Second Floor

| Room Dimensions - Plot 6 |            |           |             |            |  |  |
|--------------------------|------------|-----------|-------------|------------|--|--|
| Room                     | Length (m) | Width (m) | Length (ft) | Width (ft) |  |  |
|                          |            |           |             |            |  |  |
| Kitchen                  | 2.47 m     | 3.93 m    | 8' - 1"     | 12' - 11"  |  |  |
| Living/Dining Room       | 4.57 m     | 5.83 m    | 15' - 0"    | 19' - 2"   |  |  |
| Bedroom 2                | 3.80 m     | 4.57 m    | 12' - 6"    | 15' - 0"   |  |  |
| Bedroom 3                | 2.72 m     | 4.57 m    | 8' - 11"    | 15' - 0"   |  |  |
| Bedroom 1                | 6.25 m     | 3.54 m    | 20' - 6"    | 11' - 8"   |  |  |

| Area Sched<br>Plo | , ,         |
|-------------------|-------------|
| Area              | Area (sqft) |

| P6 Ground Floor |                     |
|-----------------|---------------------|
| 53 m²           | 574 ft <sup>2</sup> |
| P6 First Floor  |                     |
| 44 m²           | 469 ft <sup>2</sup> |
| P6 Second Floor |                     |
| 28 m²           | 304 ft <sup>2</sup> |
|                 |                     |