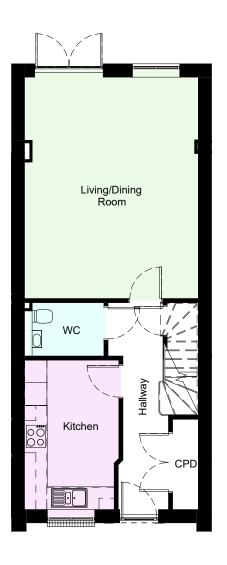

Ground floor First Floor Second Floor

| Room Dimensions - Plot 6 |            |           |             |            |  |  |
|--------------------------|------------|-----------|-------------|------------|--|--|
| Room                     | Length (m) | Width (m) | Length (ft) | Width (ft) |  |  |
|                          |            |           |             |            |  |  |
| Kitchen                  | 2.47 m     | 3.93 m    | 8' - 1"     | 12' - 11"  |  |  |
| Living/Dining Room       | 4.57 m     | 5.83 m    | 15' - 0"    | 19' - 2"   |  |  |
| Bedroom 2                | 3.80 m     | 4.57 m    | 12' - 6"    | 15' - 0"   |  |  |
| Bedroom 3                | 2.72 m     | 4.57 m    | 8' - 11"    | 15' - 0"   |  |  |
| Bedroom 1                | 6.25 m     | 3.54 m    | 20' - 6"    | 11' - 8"   |  |  |

| Area Sched<br>Plo | , ,         |
|-------------------|-------------|
| Area              | Area (sqft) |

| P6 Ground Floor |                     |
|-----------------|---------------------|
| 53 m²           | 574 ft <sup>2</sup> |
| P6 First Floor  |                     |
| 44 m²           | 469 ft <sup>2</sup> |
| P6 Second Floor |                     |
| 28 m²           | 304 ft <sup>2</sup> |
|                 |                     |