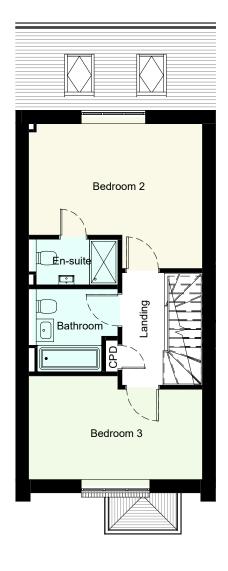

Ground floor First Floor Second Floor

| Room Dimensions - Plot 6 |            |           |             |            |  |  |
|--------------------------|------------|-----------|-------------|------------|--|--|
| Room                     | Length (m) | Width (m) | Length (ft) | Width (ft) |  |  |
|                          |            |           |             |            |  |  |
| Kitchen                  | 2.47 m     | 3.93 m    | 8' - 1"     | 12' - 11"  |  |  |
| Living/Dining Room       | 4.57 m     | 5.83 m    | 15' - 0"    | 19' - 2"   |  |  |
| Bedroom 2                | 3.80 m     | 4.57 m    | 12' - 6"    | 15' - 0"   |  |  |
| Bedroom 3                | 2.72 m     | 4.57 m    | 8' - 11"    | 15' - 0"   |  |  |
| Bedroom 1                | 6.25 m     | 3.54 m    | 20' - 6"    | 11' - 8"   |  |  |

| Area Sched<br>Plo | , ,         |
|-------------------|-------------|
| Area              | Area (sqft) |

| P6 Ground Floor |                     |
|-----------------|---------------------|
| 53 m²           | 574 ft <sup>2</sup> |
| P6 First Floor  |                     |
| 44 m²           | 469 ft <sup>2</sup> |
| P6 Second Floor |                     |
| 28 m²           | 304 ft <sup>2</sup> |
|                 |                     |