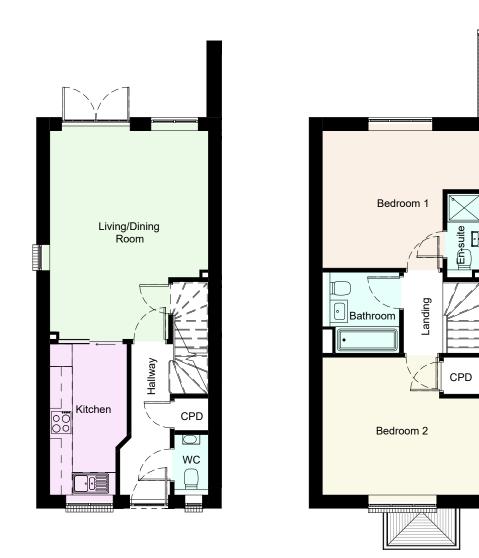

## Ground floor

© ECE

First Floor

| Room Dimensions - Plot 5 |            |           |             |            | Area Schedule (GIA) ·<br>Plot 5 |                     |
|--------------------------|------------|-----------|-------------|------------|---------------------------------|---------------------|
| Room                     | Length (m) | Width (m) | Length (ft) | Width (ft) | Area                            | Area (sqft)         |
| Living/Dining Room       | 4.17 m     | 5.48 m    | 13' - 8"    | 18' - 0"   | P5 Ground Floor                 |                     |
| Kitchen                  | 2.02 m     | 3.97 m    | 6' - 7"     | 13' - 0"   | 41 m <sup>2</sup>               | 443 ft <sup>2</sup> |
| Bedroom 1                | 3.61 m     | 4.17 m    | 11' - 10"   | 13' - 8"   | P5 First Floor                  |                     |
| Bedroom 2                | 3.62 m     | 4.17 m    | 11' - 10"   | 13' - 8"   | 41 m <sup>2</sup>               | 442 ft <sup>2</sup> |
|                          |            |           |             |            |                                 |                     |