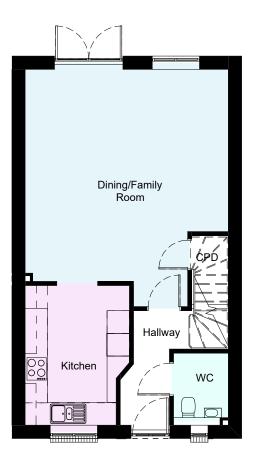

Ground floor

© ECE A

First Floor

| Room Dimensions - Plot 3 |            |           |             |            | Area Schedule (GIA) - Plot<br>3 |                     |
|--------------------------|------------|-----------|-------------|------------|---------------------------------|---------------------|
| Room                     | Length (m) | Width (m) | Length (ft) | Width (ft) | Area                            | Area (sqft)         |
| Dining/Family Room       | 5.35 m     | 6.25 m    | 17' - 7"    | 20' - 6"   | P3 Ground Floor                 |                     |
| Kitchen                  | 2.73 m     | 3.00 m    | 9' - 0"     | 9' - 10"   | 51 m <sup>2</sup>               | 552 ft <sup>2</sup> |
| Bedroom 1                | 3.09 m     | 3.88 m    | 10' - 2"    | 12' - 9"   | P3 First Floor                  |                     |
| Bedroom 2                | 2.79 m     | 4.15 m    | 9' - 2"     | 13' - 7"   | 51 m <sup>2</sup>               | 551 ft <sup>2</sup> |
| Bedroom 3                | 2.42 m     | 3.35 m    | 7' - 11"    | 11' - 0"   |                                 |                     |