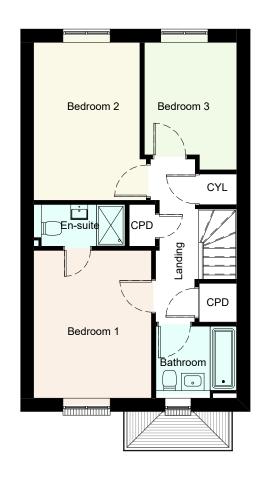

Ground floor

© ECE A

First Floor

| Room Dimensions - Plot 3 |            |           |             |            | Area Schedule (GIA) - Plot<br>3 |                     |
|--------------------------|------------|-----------|-------------|------------|---------------------------------|---------------------|
| Room                     | Length (m) | Width (m) | Length (ft) | Width (ft) | Area                            | Area (sqft)         |
| Dining/Family Room       | 5.35 m     | 6.25 m    | 17' - 7"    | 20' - 6"   | P3 Ground Floor                 |                     |
| Kitchen                  | 2.73 m     | 3.00 m    | 9' - 0"     | 9' - 10"   | 51 m <sup>2</sup>               | 552 ft <sup>2</sup> |
| Bedroom 1                | 3.09 m     | 3.88 m    | 10' - 2"    | 12' - 9"   | P3 First Floor                  |                     |
| Bedroom 2                | 2.79 m     | 4.15 m    | 9' - 2"     | 13' - 7"   | 51 m <sup>2</sup>               | 551 ft <sup>2</sup> |
| Bedroom 3                | 2.42 m     | 3.35 m    | 7' - 11"    | 11' - 0"   |                                 |                     |