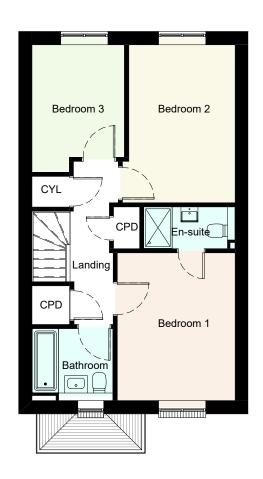

Ground floor

First Floor

| Room Dimensions - Plot 2 |            |           |             |            |  |  |  |
|--------------------------|------------|-----------|-------------|------------|--|--|--|
| Room                     | Length (m) | Width (m) | Length (ft) | Width (ft) |  |  |  |
|                          |            |           |             |            |  |  |  |
| Dining/Family Room       | 5.35 m     | 6.25 m    | 17' - 7"    | 20' - 6"   |  |  |  |
| Kitchen                  | 2.73 m     | 3.00 m    | 9' - 0"     | 9' - 10"   |  |  |  |
| Bedroom 1                | 3.09 m     | 3.88 m    | 10' - 2"    | 12' - 9"   |  |  |  |
| Bedroom 2                | 2.79 m     | 4.15 m    | 9' - 2"     | 13' - 7"   |  |  |  |
| Bedroom 3                | 2.42 m     | 3.35 m    | 7' - 11"    | 11' - 0"   |  |  |  |

| Area Schedule 2 | e (GIA) - Plot |
|-----------------|----------------|
| Area            | Area (sqft)    |

| P2 Ground Floor   |                     |
|-------------------|---------------------|
| 51 m <sup>2</sup> | 552 ft <sup>2</sup> |
| P2 First Floor    |                     |
| 51 m <sup>2</sup> | 551 ft²             |
|                   | •                   |