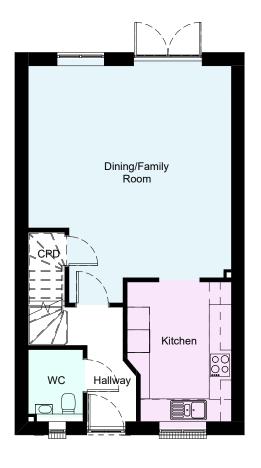

Ground floor

First Floor

| Room Dimensions - Plot 2 |            |           |             |            |  |  |  |
|--------------------------|------------|-----------|-------------|------------|--|--|--|
| Room                     | Length (m) | Width (m) | Length (ft) | Width (ft) |  |  |  |
|                          |            |           |             |            |  |  |  |
| Dining/Family Room       | 5.35 m     | 6.25 m    | 17' - 7"    | 20' - 6"   |  |  |  |
| Kitchen                  | 2.73 m     | 3.00 m    | 9' - 0"     | 9' - 10"   |  |  |  |
| Bedroom 1                | 3.09 m     | 3.88 m    | 10' - 2"    | 12' - 9"   |  |  |  |
| Bedroom 2                | 2.79 m     | 4.15 m    | 9' - 2"     | 13' - 7"   |  |  |  |
| Bedroom 3                | 2.42 m     | 3.35 m    | 7' - 11"    | 11' - 0"   |  |  |  |

| Area Schedule 2 | e (GIA) - Plot |
|-----------------|----------------|
| Area            | Area (sqft)    |

| P2 Ground Floor   |                     |
|-------------------|---------------------|
| 51 m <sup>2</sup> | 552 ft <sup>2</sup> |
| P2 First Floor    |                     |
| 51 m <sup>2</sup> | 551 ft²             |
|                   | •                   |