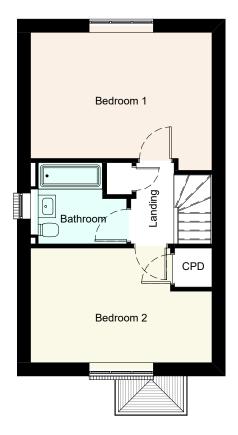

Ground floor First Floor

| Room Dimensions - Plot 1 |            |           |             |            |  |  |
|--------------------------|------------|-----------|-------------|------------|--|--|
| Room                     | Length (m) | Width (m) | Length (ft) | Width (ft) |  |  |
| Kitchen                  | 2.61 m     | 3.17 m    | 8' - 7"     | 10' - 5"   |  |  |
| Living/Dining Room       | 4.78 m     | 5.41 m    | 15' - 8"    | 17' - 9"   |  |  |
| Bedroom 1                | 4.77 m     | 3.31 m    | 15' - 8"    | 10' - 10"  |  |  |
| Bedroom 2                | 4.77 m     | 3.01 m    | 15' - 8"    | 9' - 10"   |  |  |

| P1 Ground Floor |                     |
|-----------------|---------------------|
| 42 m²           | 452 ft <sup>2</sup> |
| P1 First Floor  |                     |
| 42 m²           | 451 ft <sup>2</sup> |
|                 |                     |