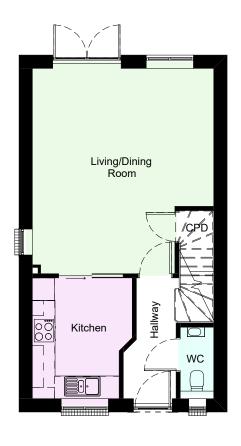

Ground floor First Floor

| Room Dimensions - Plot 1 |            |           |             |            |  |  |
|--------------------------|------------|-----------|-------------|------------|--|--|
| Room                     | Length (m) | Width (m) | Length (ft) | Width (ft) |  |  |
| Kitchen                  | 2.61 m     | 3.17 m    | 8' - 7"     | 10' - 5"   |  |  |
| Living/Dining Room       | 4.78 m     | 5.41 m    | 15' - 8"    | 17' - 9"   |  |  |
| Bedroom 1                | 4.77 m     | 3.31 m    | 15' - 8"    | 10' - 10"  |  |  |
| Bedroom 2                | 4.77 m     | 3.01 m    | 15' - 8"    | 9' - 10"   |  |  |

| P1 Ground Floor |                     |
|-----------------|---------------------|
| 42 m²           | 452 ft <sup>2</sup> |
| P1 First Floor  |                     |
| 42 m²           | 451 ft <sup>2</sup> |
|                 |                     |