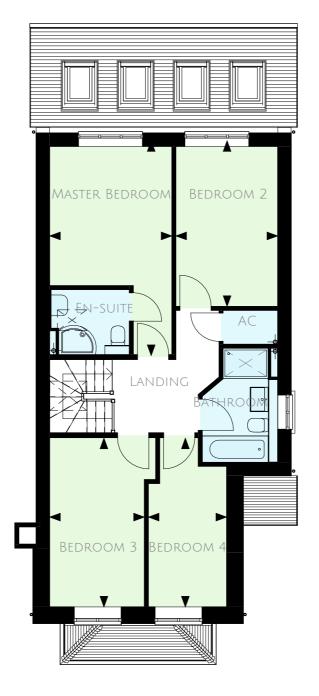

Master Bedroom: 3.088m x 5.536m (10.131ft x 18.162ft)

Bedroom 2: 2.620m x 4.320m (8.595ft x 14.173ft)

Bedroom 3: 2.698m x 4.386m (8.851ft x 14.389ft)

Bedroom 4: 3.265m x 4.470m (10.711ft x 14.665ft)

Total Internal Gross: Ground Floor: 87.15m<sup>2</sup> (938.0ft<sup>2</sup>) First Floor: 69.23m<sup>2</sup> (745.2ft<sup>2</sup>) Total: 156.38m<sup>2</sup> (1683.2ft<sup>2</sup>)