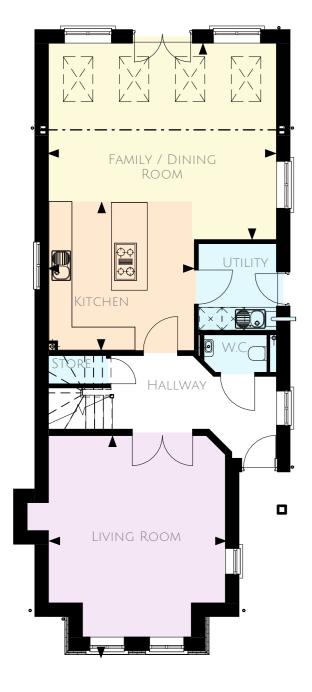

## 20-1058-2115

GROUND FLOOR

FIRST FLOOR

Plot 2

Living Room: 4.685m x 5.332m (15.370ft x 17.493ft)

Kitchen / Breakfast: 3.865m x 3.945m (12.680ft x 12.942ft)

Family / Dining Room: 5.201m x 6.035m (17.063ft x 19.799ft)