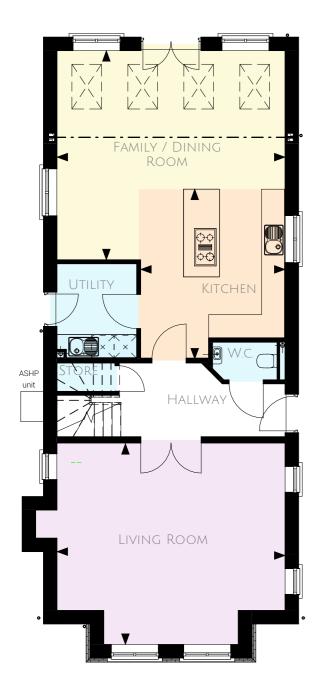

## 20-1058-2114

GROUND FLOOR

FIRST FLOOR

Plot 1

Living Room: 5.332m x 6.035m (17.493ft x 19.799ft)

Kitchen / Breakfast: 3.823m x 4.495m (12.542ft x 14.747ft)

Family / Dining Room: 3.666m x 6.035m (12.027ft x 19.799ft)