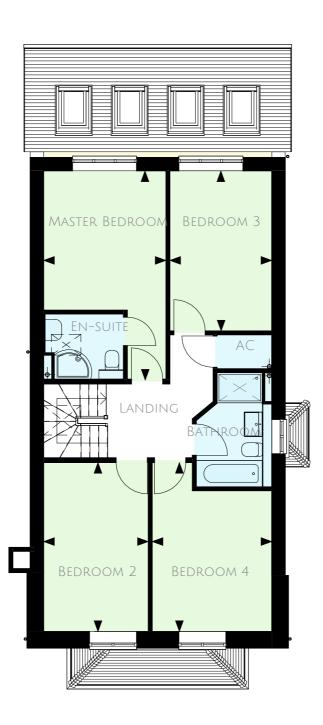

Master Bedroom: 3.088m x 5.536m (10.131ft x 18.162ft)

Bedroom 2: 2.770m x 4.470m (9.087ft x 14.665ft)

Bedroom 3: 2.548m x 4.236m (8.359ft x 13.897ft)

Bedroom 4: 3.265m x 4.470m (10.711ft x 14.665ft)

Total Internal Gross: Ground Floor: 93.00m<sup>2</sup> (1001.1ft<sup>2</sup>) First Floor: 74.44m<sup>2</sup> (801.3ft<sup>2</sup>) Total: 167.44m<sup>2</sup> (1802.4ft<sup>2</sup>)