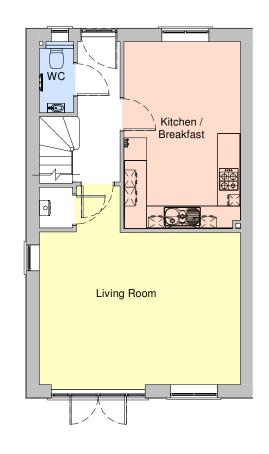

# **Ground Floor**

### Plot 1

| Room Name           | Length (mm) | Length (ft) | Width (mm) | Width (ft) |
|---------------------|-------------|-------------|------------|------------|
| Living Room         | 4021        | 13' - 2"    | 5317       | 17' - 5"   |
| Kitchen / Breakfast | 4946        | 16' - 3"    | 3080       | 10' - 1"   |