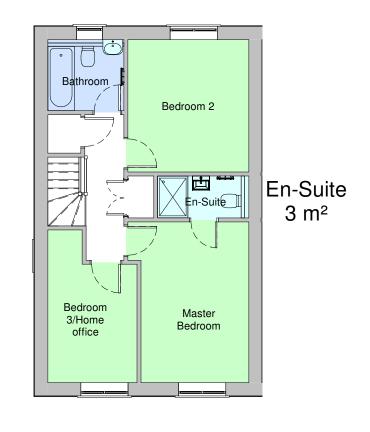

## First Floor

| Room Name             | Length (mm) | Length (ft) | Width (mm) | Width (ft)                  |
|-----------------------|-------------|-------------|------------|-----------------------------|
| Bedroom 3/Home office | 4038        | 13' - 3"    | 2360       | 7' - 9"                     |
| Master Bedroom        | 4249        | 13' - 11"   | 2852       | 7 - <del>9</del><br>9' - 4" |
| Bedroom 2             | 3502        | 11' - 6"    | 3198       | 10' - 6"                    |