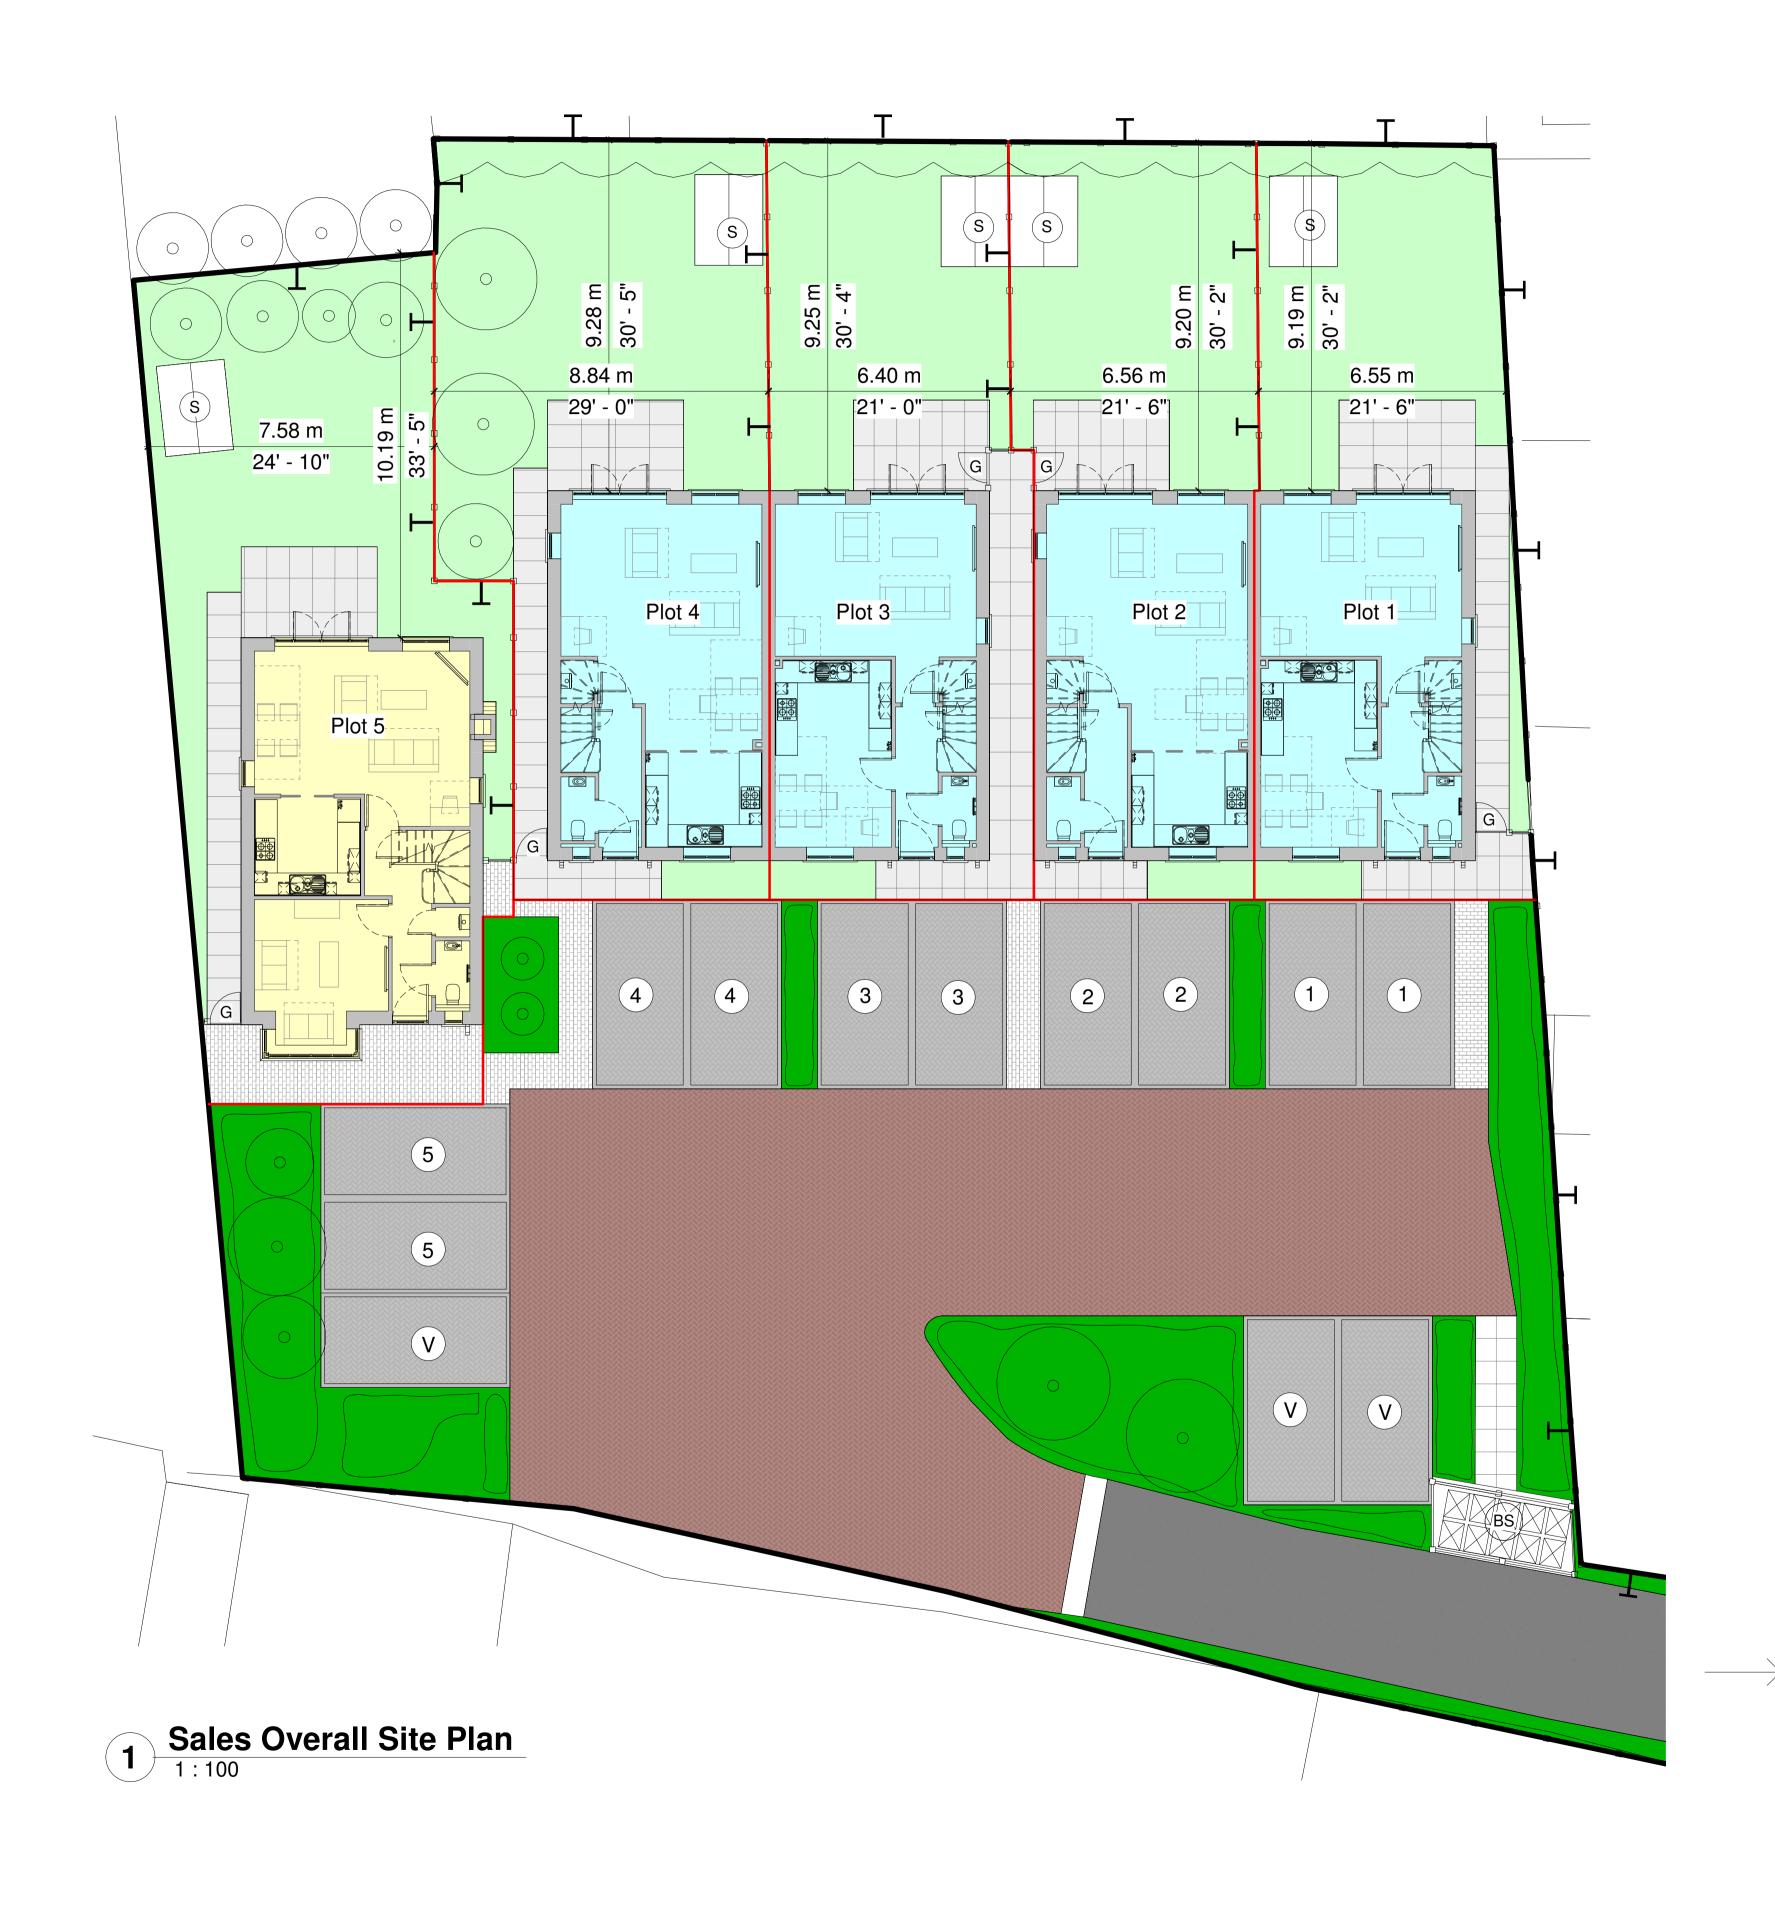

Plot Boundary
Parking
Grassed areas
Communal landscaped areas
BS Bin Store
G Side Gates
S Shed

**Sales Key** 1:25

C 07.03.22 Amended to clients comments. cb cb cb at 21.02.22 Amended to clients comments. ad cb A 06.09.21 Construction Issue ad cb Rev Date Revision Details Dr Ch

## Bourne Homes

Job Title

Summers Road, Farncombe

Drawing Tittle

Summers Road Sales Overall Site Plan

1:100 @ A1 / 1:200 @ A3

| 2  | 4          | 6       | 8                          | 10                         |  |
|----|------------|---------|----------------------------|----------------------------|--|
|    | Drawing No |         |                            | Rev                        |  |
|    | 06000      |         |                            | С                          |  |
|    | Checked    |         |                            | Date                       |  |
| AD |            | CB      |                            | 10/12/20                   |  |
|    | 2          | Draw O6 | Drawing No  O6000  Checked | Drawing No  O6000  Checked |  |